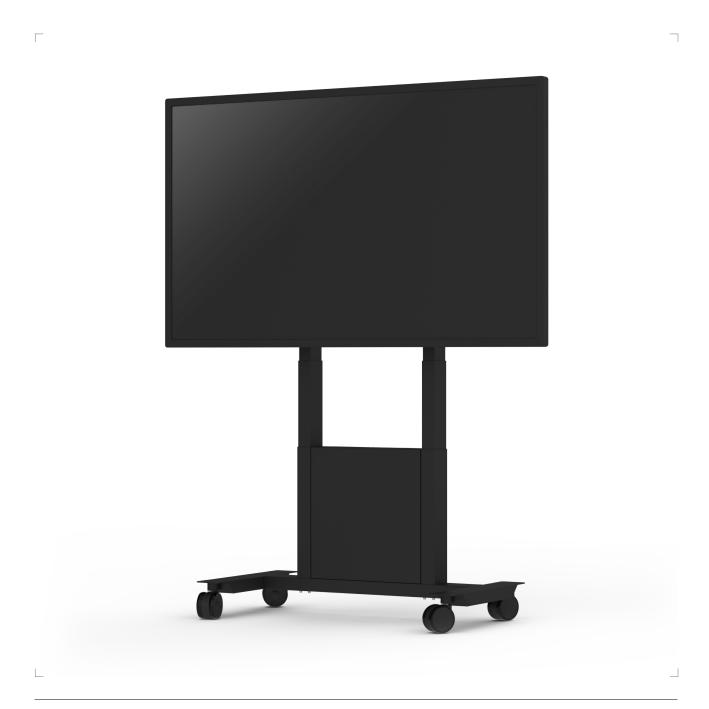

## Func Mobile Motorized

## Flexible & Ergonomic

Func Mobile Motorized is easy to adjust for different needs. The very stable design is perfect for large heavy displays and touch-sensitive displays. The motorized height adjustment ensures the user to present or interact with the display in an ergonomic position, whether very tall, short, standing up or sitting down. Thanks to the wheels, it is easy to move the unit between different rooms. In other words, perfect for places where the display will be the center of attention for people with different needs. The design includes a storage box for e.g. mini PC, codec or laptop, easily accessed from the front. The box can be locked with a padlock (not supplied).