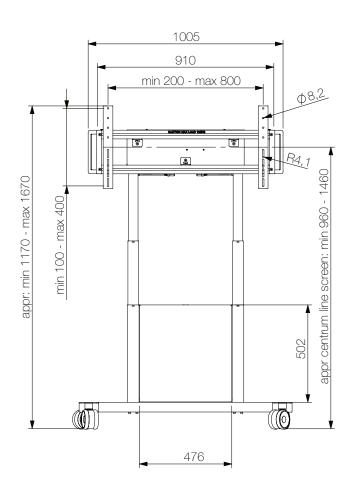

esent or interact with the display in an ergonomic position, whether very tall, short, standing up or sitting down. Thanks to the wheels, it is easy to move the unit between different rooms. In other words, perfect for places where the display will be the center of attention for people with different needs. The design includes a storage box for e.g. mini PC, codec or laptop, easily accessed from the front. The box can be locked with a padlock (not supplied).

www.smartmediasolutions.se Func Mobile Motorized 2014-06-12

INFO

Finish: Black

Rec. display size: From 46" Maximum display weight: 120 kg Minimum VESA: 200 x 200 Maximum VESA: 400 x 400

Stroke: 500 mm

Storage Box Dimensions [mm]: 550 x 380 x 120

ART. NO. FMT031001

DESCRIPTION

Func Mobile Motorized

## PRODUCT DIMENSIONS [mm]