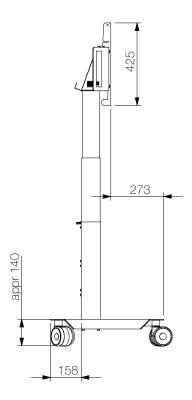

t or interact with the display in an ergonomic position, whether very tall, short, standing up or sitting down. Thanks to the wheels, it is easy to move the unit between different rooms. In other words, perfect for places where the display will be the center of attention for people with different needs. The design includes a storage box for e.g. mini PC, codec or laptop, easily accessed from the front. The box can be locked with a padlock (not supplied).

www.smartmediasolutions.se Func Mobile Motorized 2014-06-12

INFO

Finish: Black

Rec. display size: From 46" Maximum display weight: 120 kg Minimum VESA: 200 x 200 Maximum VESA: 400 x 400

Stroke: 500 mm

Storage Box Dimensions [mm]: 550 x 380 x 120

ART. NO. FMT031001

DESCRIPTION

Func Mobile Motorized

## PRODUCT DIMENSIONS [mm]