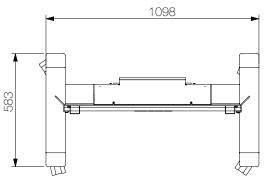

ent or interact with the display in an ergonomic position, whether very tall, short, standing up or sitting down. Thanks to the wheels, it is easy to move the unit between different rooms. In other words, perfect for places where the display will be the center of attention for people with different needs. The design includes a storage box for e.g. mini PC, codec or laptop, easily accessed from the front. The box can be locked with a padlock (not supplied).

www.smartmediasolutions.se Func Mobile Motorized 2014-06-12

INFO

Finish: Black

Rec. display size: From 46" Maximum display weight: 120 kg Minimum VESA: 200 x 200 Maximum VESA: 400 x 400

Stroke: 500 mm

Storage Box Dimensions [mm]: 550 x 380 x 120

ART. NO. FMT031001

DESCRIPTION

Func Mobile Motorized

## PRODUCT DIMENSIONS [mm]